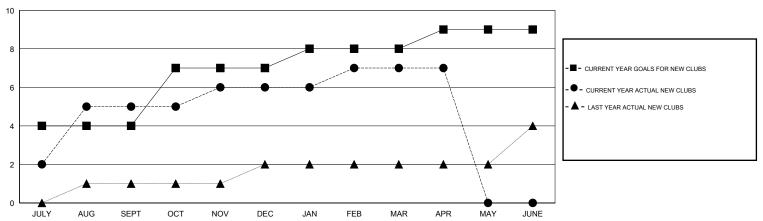

## GOALS AND ACTUAL NEW CLUBS CUMULATIVE

| DROPPED CLUBS: 0 |     | 33 CLUBS OF 67 ADDED 1 OR MORE<br>NEW MEMBERS | GENDER DISTRIBUTION  MALE 1,005 (65.56%) |              |    |
|------------------|-----|-----------------------------------------------|------------------------------------------|--------------|----|
| DROPPED MEMBERS  |     |                                               | FEMALE                                   | 528 (34.44%) |    |
| DECEASED         | 4   | CLICK HERE FOR HEALTH ASSESSMENT DATA         |                                          |              |    |
| CLUB CANCELLED   | 0   |                                               | FAMILY UNIT MEMBERS                      |              | 34 |
| OTHER            | 173 |                                               | HEAD OF HOUSEHOLD                        |              | 17 |
| TOTAL            | 177 |                                               | NON-HEAD OF HOUSEHOL                     | D            | 17 |