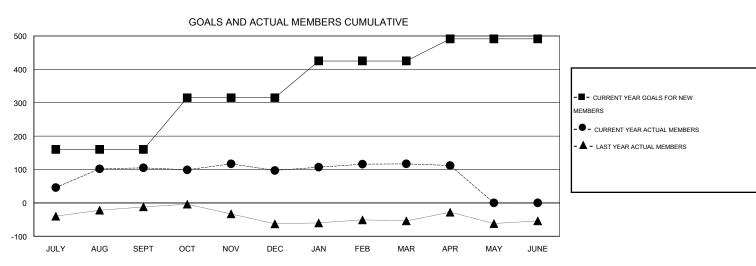

## GOALS AND ACTUAL NEW CLUBS CUMULATIVE

| DROPPED CLUBS: 0 |     | 33 CLUBS OF 67 ADDED 1 OR MORE<br>NEW MEMBERS | GENDER DISTRIBUTION  MALE 1,005 (65.56%) |              |    |
|------------------|-----|-----------------------------------------------|------------------------------------------|--------------|----|
| DROPPED MEMBERS  |     |                                               | FEMALE                                   | 528 (34.44%) |    |
| DECEASED         | 4   | CLICK HERE FOR HEALTH ASSESSMENT DATA         |                                          |              |    |
| CLUB CANCELLED   | 0   |                                               | FAMILY UNIT MEMBERS                      |              | 34 |
| OTHER            | 173 |                                               | HEAD OF HOUSEHOLD                        |              | 17 |
| TOTAL            | 177 |                                               | NON-HEAD OF HOUSEHOL                     | D            | 17 |